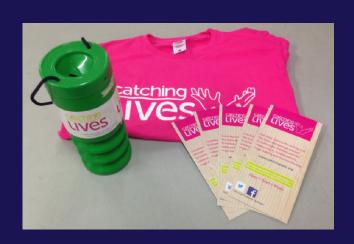

#### Items we can lend to you:

- -Collection buckets and tins
- -Catching Lives t-shirts
- -Leaflets and posters to hand out
- -Pop-up banners
- -Logos to use on any promotional material